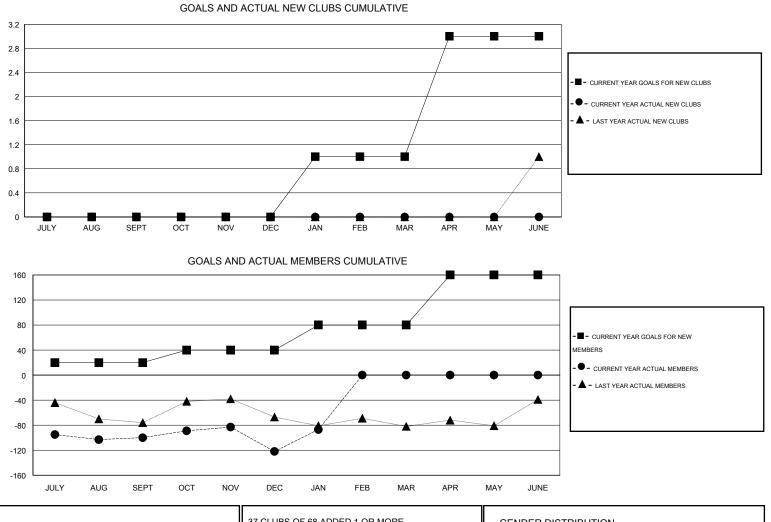

## LOCATION TEXAS

 $\mathsf{GMT} \; \mathsf{CA} \; 1$ Clubs Members RESULTS FOR 2014-2015 RESULTS FOR 2014-2015 NEW CLUB NEW CLUBS DROPPED NET NEW MEMBER CHARTER AND DROPPED NET QUARTER QUARTER GOAL CLUBS GAIN/LOSS GOAL NEW MEMBERS MEMBERS GAIN/LOSS ADDED 0 0 0 0 20 61 161 -100 JULY/AUG/SEPT JULY/AUG/SEPT 0 0 3 -3 20 65 87 -22 OCT/NOV/DEC OCT/NOV/DEC 0 0 0 40 68 33 35 1 JAN/FEB/MAR JAN/FEB/MAR 2 0 0 0 80 0 0 0 APR/MAY/JUNE APR/MAY/JUNE